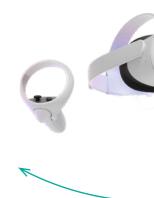

#### A SIMPLE AND CUSTOMIZABLE CONTROL INTERFACE

We offer an all-in-one embedded service available on Meta Quest 2 headsets. Once installed on your equipment, it will support you throughout the entire experience lifecycle (implementation, activation, de-installation): an interface that can be 100% customised to the partner's graphic identity; a simple and effective carousel mode that makes it easy to select the launch of different pre-selected experiences (360 films or interactive experiences).