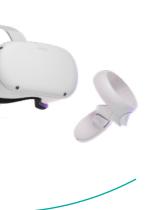

#### A SIMPLE AND CUSTOMIZABLE CONTROL INTERFACE

We offer an all-in-one embedded service available on Meta Quest 2 headsets. Once installed on your equipment, it will support you throughout the entire experience lifecycle (implementation, activation, de-installation): an interface that can be 100% customised to the partner's graphic identity; a simple and effective carousel mode that makes it easy to select the launch of different pre-selected experiences (360 films or interactive experiences).