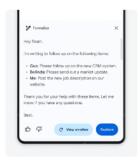

#### ン 幫助你寫作

#### 幫助您在 Gmail 中書寫—即 使在旅途中

- 空白頁面可能會對假批門中國優秀的人。這就是為 什麼我們在 Cmal (網頁鉴和行動版) 中級人 Gemini 來幫助人們開始寫作
- 只胃輸入您想寫的主題,就會立即為您產生草稿, 賠償您的時間和輔力
- 透過 Gemini 您可以維維完善和組輯 根據歷要 獲得更多躊躇