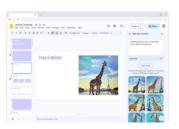

## ン 幫助您形象化

## 幫助您使用自訂圖像進行視 覺化Google簡報

- 為雙級創建獨特且引人注目的視覺效果是一個手動、発時且昂貴的過程
- 借助 Gemini, 您只需幾句話即可輕點為幻燈片沒 示創建原始關係
- 圖像生成的真正力量在於您現在可以想像從未存 級的東西