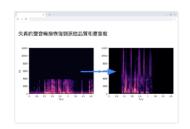

# 幫助您在 Google Meet 中展 現最佳狀態

- Meet 中的增強資訊將改善因安克風不良、環境 暗辨或網路建接不良而導致的自新機驗
- Google Meet 應用 Gemini 演算法,透過重新建 立和平衡提失或失真的頻率來恢復您的原始發音
- 這也有助於透過電話投入的參與者聽起來與透 器 Meet 應用程式加入的參與者一樣清晰